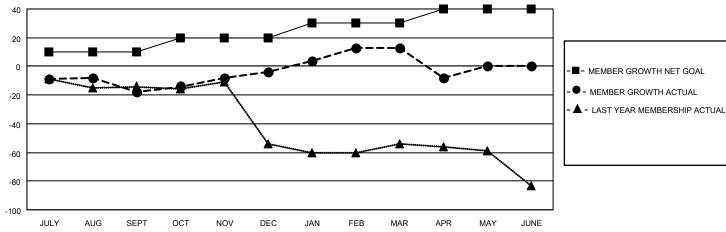

#### GOALS AND ACTUAL MEMBERS CUMULATIVE

| DROPPED CLUBS: 0 |     | 24 CLUBS OF 40 ADDED 1 OR<br>MORE NEW MEMBERS | GENDER DISTRIBUTION                |              |  |
|------------------|-----|-----------------------------------------------|------------------------------------|--------------|--|
|                  |     | WORL NEW MEMBERS                              | MALE                               | 655 (60.04%) |  |
|                  |     |                                               | FEMALE                             | 436 (39.96%) |  |
| DROPPED MEMBERS  |     |                                               | NON BINARY                         | 0 (0.00%)    |  |
|                  | 4.0 |                                               | PREFER NOT TO ANSWER               | 0 (0.00%)    |  |
| DECEASED         | 18  |                                               |                                    |              |  |
| CLUB CANCELLED   | 0   | CLICK HERE FOR CUMULATIVE                     | TOTAL FAMILY UNIT MEMBERS          | ; 150        |  |
| OTHER            | 96  | MEMBERSHIP DATA                               |                                    |              |  |
| TOTAL            | 114 |                                               | FAMILY MEMBERS PAYING HALF DUES 77 |              |  |
|                  |     |                                               |                                    |              |  |