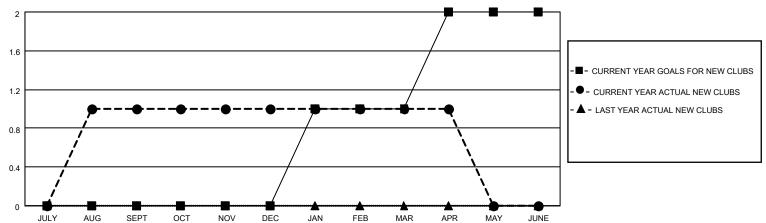

--|---|--------------------------------|----|----|----|---------|
| Clubs RESULTS FOR 2022-2023 |                |   |   | Members  RESULTS FOR 2022-2023 |    |    |    |         |
|                             |                |   |   |                                |    |    |    | QUARTER |
| JULY/AUG/SEPT               | 0              | 1 | 0 | JULY/AUG/SEPT                  | 10 | 43 | 58 |         |
| OCT/NOV/DEC                 | 0              | 0 | 0 | OCT/NOV/DEC                    | 10 | 38 | 22 |         |
| JAN/FEB/MAR                 | 1              | 0 | 0 | JAN/FEB/MAR                    | 10 | 29 | 11 |         |
| APR/MAY/JUNE                | 1              | 0 | 0 | APR/MAY/JUNE                   | 10 | 2  | 23 |         |

### GOALS AND ACTUAL NEW CLUBS CUMULATIVE



#### GOALS AND ACTUAL MEMBERS CUMULATIVE



| DROPPED CLUBS: 0 |     | 24 CLUBS OF 40 ADDED 1 OR<br>MORE NEW MEMBERS | GENDER DISTRIBUTION                |              |  |
|------------------|-----|-----------------------------------------------|------------------------------------|--------------|--|
|                  |     | WORL NEW MEMBERS                              | MALE                               | 655 (60.04%) |  |
|                  |     |                                               | FEMALE                             | 436 (39.96%) |  |
| DROPPED MEMBERS  |     |                                               | NON BINARY                         | 0 (0.00%)    |  |
|                  | 4.0 |                                               | PREFER NOT TO ANSWER